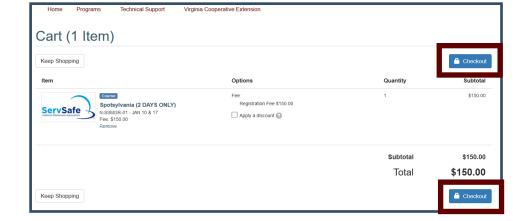

#### 9. Select Checkout

10. Select Checkout

11. Select Family/Group Checkout

Create a Group Account

12. Follow instructions under "Create a Group Account"