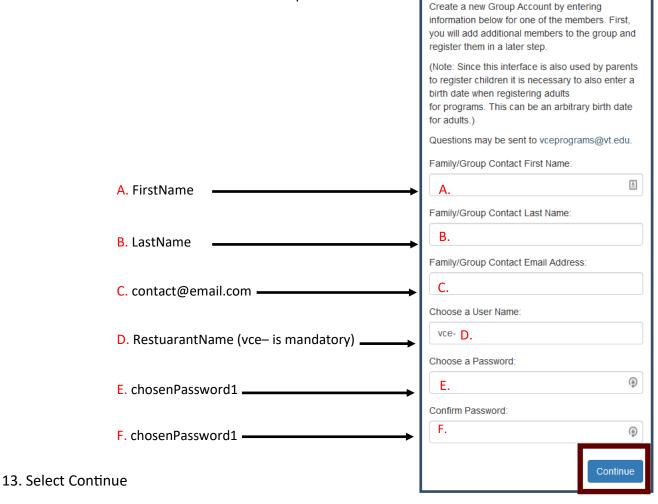

### 14. Enter Required Information

|                                                       | Family/Group                       | o Information                                                                                                                                             |                                |
|-------------------------------------------------------|------------------------------------|-----------------------------------------------------------------------------------------------------------------------------------------------------------|--------------------------------|
|                                                       | Group Information<br>Email Address | Family/Group Contact Information                                                                                                                          |                                |
| A. Automatically filled                               | Telephone / Fax<br>Address         | Group Information Family/Group Name:* FirstName Family A.                                                                                                 |                                |
| B. Automatically filled                               |                                    | Email Address<br>Email Address:*<br>contact@email.com B.                                                                                                  |                                |
| <mark>C.</mark> Choose type (home,<br>office, mobile) |                                    | Telephone / Fax     D. Area       Please include international dialing information in the area code field if ap       Type:*     Area:*       Home     C. |                                |
| F. Choose type (home, office, billing, shipping)      |                                    | Address                                                                                                                                                   | I. State                       |
| G. Street Address<br>H. City                          |                                    | G.<br>City:*<br>H.<br>Country:*                                                                                                                           | State/Province: * Other State: |
| J. Zip Code                                           |                                    |                                                                                                                                                           | J.                             |