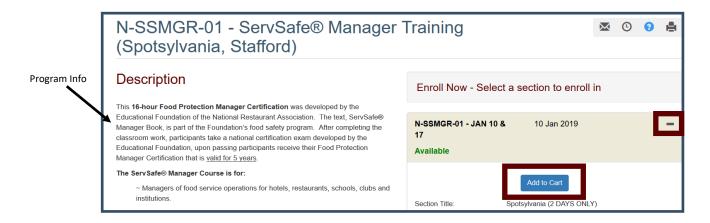

3. Keyword Search (ex: ServSafe)

- 4. Press Enter or Click Magnifying Glass to display results
- 5. Select your keyword search result

- 6. Scroll down to review Program information (to left)
- 7. Select +/- symbols to expand/shrink information in section to enroll in (to right)

8. Select Add to Cart under preferred section