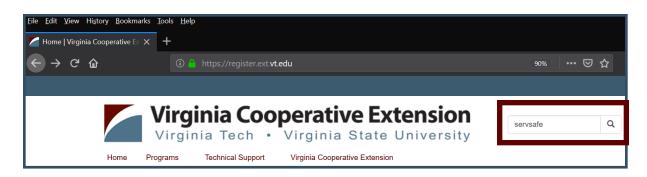

# **Registering Group Members**

- 1. Open Web Browser
- 2. Navigate to https://register.ext.vt.edu

| <u>F</u> ile <u>E</u> dit <u>V</u> iew Hi <u>s</u> tory <u>B</u> ookmarks <u>T</u> o | ools <u>H</u> elp                       |                |     |
|--------------------------------------------------------------------------------------|-----------------------------------------|----------------|-----|
| 🦰 Home   Virginia Cooperative Ex 🗙                                                   |                                         |                |     |
| ← → ⊂ ŵ                                                                              | i 🔒 https://register.ext. <b>vt.edu</b> | ( <b>90%</b> ) | ເ ☆ |
|                                                                                      |                                         |                |     |

3. Keyword Search (ex: ServSafe)

- 4. Press Enter or Click Magnifying Glass to display results
- 5. Select your keyword search result

- 6. Scroll down to review Program information (to left)
- 7. Select +/- symbols to expand/shrink information in section to enroll in (to right)