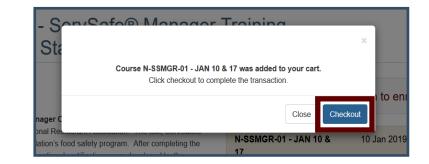

8. Select Add to Cart under preferred section

#### 9. Select Checkout

10. Select Checkout

11. Select Family/Group Checkout

Create a Group Account

12. Follow instructions under "Create a Group Account"