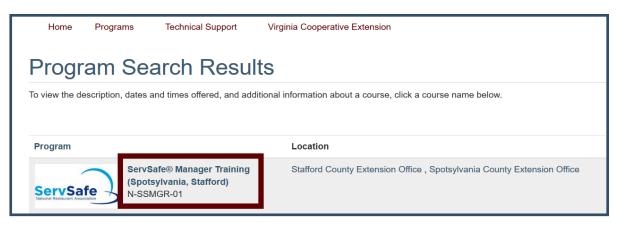

3. Keyword Search (ex: ServSafe)

- 4. Press Enter or Click Magnifying Glass to display results
- 5. Select your keyword search result

- 6. Scroll down to review Program information (to left)
- 7. Select +/- symbols to expand/shrink information in section to enroll in (to right)