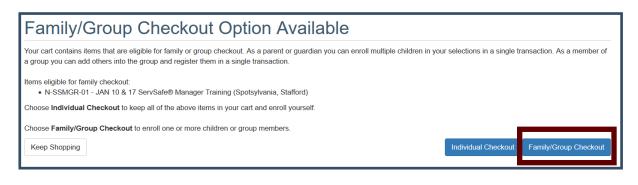

#### 9. Select Checkout

10. Select Checkout

11. Select Family/Group Checkout

Create a Group Account

12. Follow instructions under "Create a Group Account"